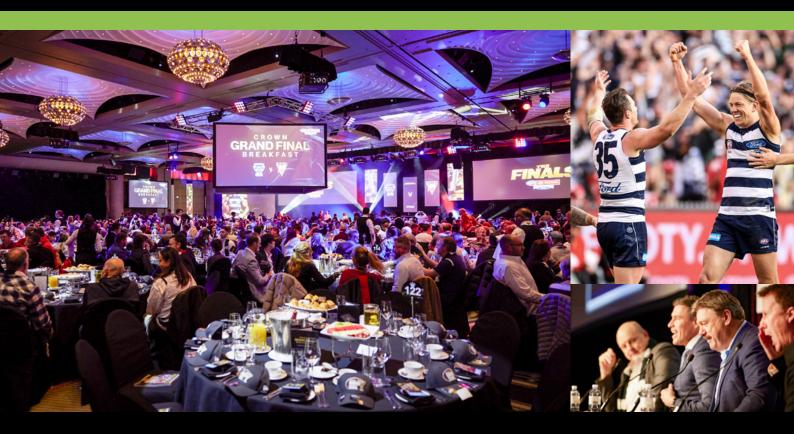

## **CROWN GRAND FINAL BREAKFAST**

## **CROWN PALLADIUM, SATURDAY 30 SEPTEMBER**

## Kick off the biggest day on the sporting calendar in style with the ever-popular Crown Grand Final Breakfast.

Crown Palladium will play host to this outstanding event where guests will enjoy a gourmet breakfast while hearing from some of the game's greatest names, all giving their exclusive preview of what to expect for the 2023 Toyota AFL Grand Final.

Book your Crown Grand Final Breakfast package today and be there to 'Witness Heroes Become Immortals'.

## PACKAGE INCLUSIONS

- Guaranteed reserved seat for the 2023 Toyota AFL Grand Final
- Indulge in a gourmet breakfast and selection of alcoholic and non-alcoholic beverages
- > Be captivated by some of the biggest names from the football and media industry
- > 2023 Toyota AFL Grand Final Record
- > 2023 Toyota AFL Grand Final Souvenir